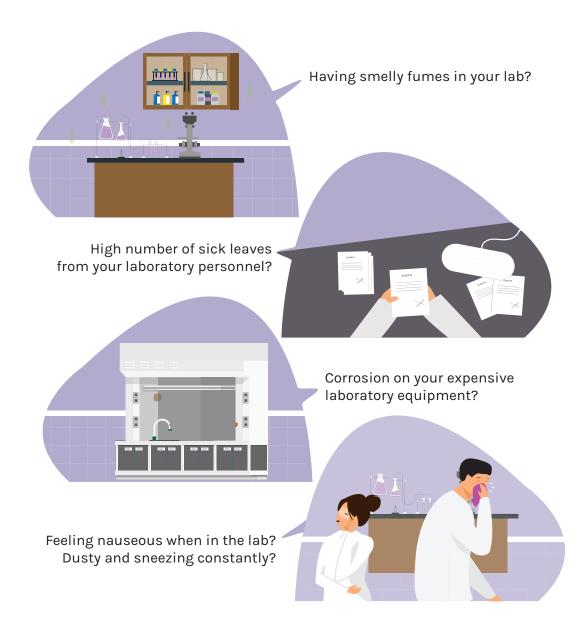

## Introducing our Lab Purifier. It is also effective against COVID-19.

Indoor air quality remains one of the most challenging problems faced in laboratories and hospitals today. The V2500 high performance air purifier is equipped with Virus Guard HEPA Filter that inactivates airborne virus by 99.99% and dual high efficiency activated carbon to remove heavy gas pollutants and odour.