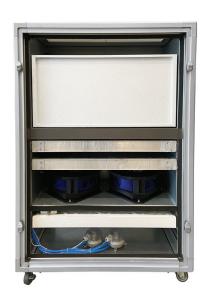

## DLF-APF-V2500

| Model                  | DLF-APF-V2500                                                   |
|------------------------|-----------------------------------------------------------------|
| Description            | Mobile Air Purifier for Industries                              |
| Dimensions (L x W x H) | 750 x 375 x 1050 mm                                             |
| Weight                 | 60 kgs                                                          |
| Air Volume             | Up to 1470 cfm                                                  |
| Noise Level            | < 63 dBA                                                        |
| Voltage                | 220-240 V                                                       |
| Controller             | Touch screen with 5 speed control                               |
| Construction           | Electrogalvanised Steel with Oven Baked Epoxy Polyester Coating |
| Blower                 | EC Type with DC Brushless Motor                                 |
| Filter and Features    | a) 1 x UV Light with safety sensor                              |
|                        | b) 1 x Prefilter                                                |
|                        | c) 1 x Low Resistance Activated Carbon Filter for VOC           |
|                        | d) 1 x Low Resistance Activated Carbon Filter for Acid          |
|                        | e) 1 x HEPA Filter (H13)                                        |