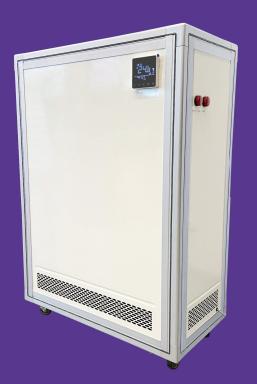

## DLF-APF-V2500

| Model                  | DLF-APF-V2500                                                   |
|------------------------|-----------------------------------------------------------------|
| Description            | Mobile Air Purifier for Industries                              |
| Dimensions (L x W x H) | 750 x 375 x 1050 mm                                             |
| Weight                 | 60 kgs                                                          |
| Air Volume             | Up to 1470 cfm                                                  |
| Noise Level            | < 63 dBA                                                        |
| Voltage                | 220-240 V                                                       |
| Controller             | Touch screen with 5 speed control                               |
| Construction           | Electrogalvanised Steel with Oven Baked Epoxy Polyester Coating |
| Blower                 | EC Type with DC Brushless Motor                                 |
| Filter and Features    | a) 1 x UV Light with safety sensor                              |
|                        | b) 1 x Prefilter                                                |
|                        | c) 1 x Low Resistance Activated Carbon Filter for VOC           |
|                        | d) 1 x Low Resistance Activated Carbon Filter for Acid          |
|                        | e) 1 x HEPA Filter (H13)                                        |